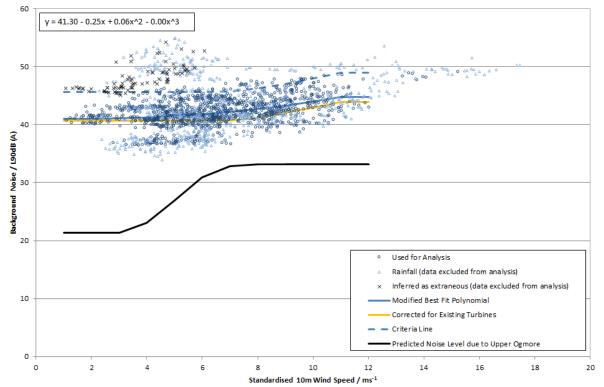

Chart 8: Downwind Predicted Noise Levels, Noise Limits and Background Noise Levels during Night-Time Periods at Nantymoel Farm

Chart 10: Downwind Predicted Noise Levels, Noise Limits and Background Noise Levels during Night-Time Periods at Ty-Talgarth