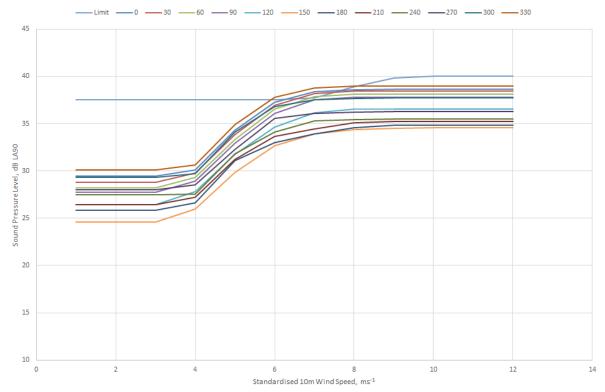

Chart 18: Cumulative Predicted Noise Levels by Direction & Noise Limit during Daytime Periods at H7

Chart 19: Directional Predicted Noise Level Breakdown during Daytime Periods at 7 ms<sup>-1</sup> for H7