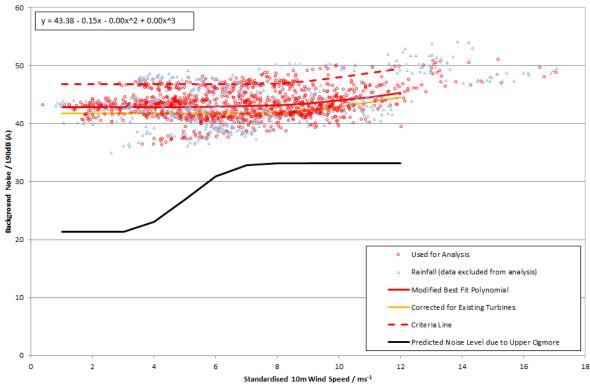

## Chart 3: Wind Speed and Direction during the Background Noise Survey at Ty-Talgarth

Chart 6: Downwind Predicted Noise Levels, Noise Limits and Background Noise Levels during Quiet Waking Hours at Queen Street