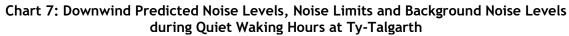

## Chart 3: Wind Speed and Direction during the Background Noise Survey at Ty-Talgarth

Chart 6: Downwind Predicted Noise Levels, Noise Limits and Background Noise Levels during Quiet Waking Hours at Queen Street