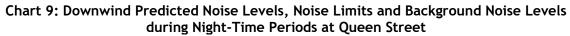

## Chart 3: Wind Speed and Direction during the Background Noise Survey at Ty-Talgarth

Chart 6: Downwind Predicted Noise Levels, Noise Limits and Background Noise Levels during Quiet Waking Hours at Queen Street