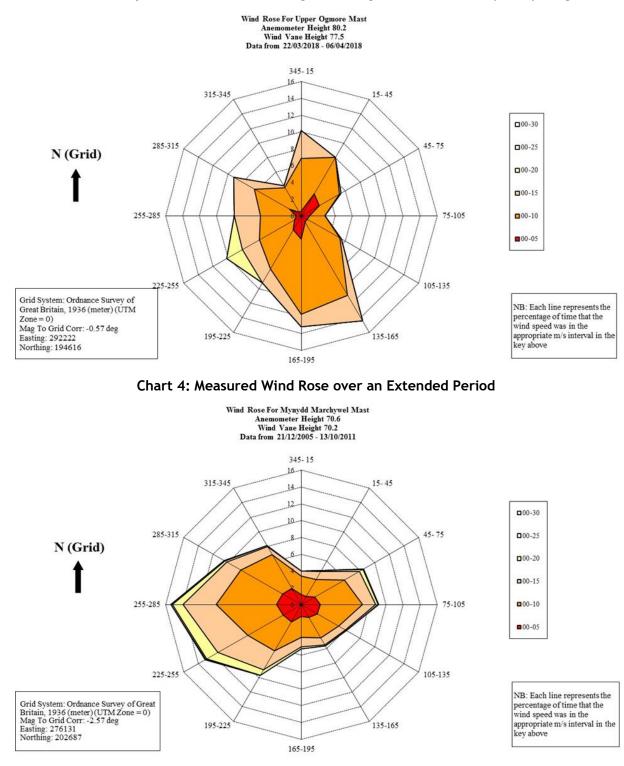

## Chart 3: Wind Speed and Direction during the Background Noise Survey at Ty-Talgarth

Chart 6: Downwind Predicted Noise Levels, Noise Limits and Background Noise Levels during Quiet Waking Hours at Queen Street