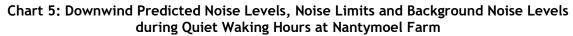

## Chart 3: Wind Speed and Direction during the Background Noise Survey at Ty-Talgarth

Chart 6: Downwind Predicted Noise Levels, Noise Limits and Background Noise Levels during Quiet Waking Hours at Queen Street