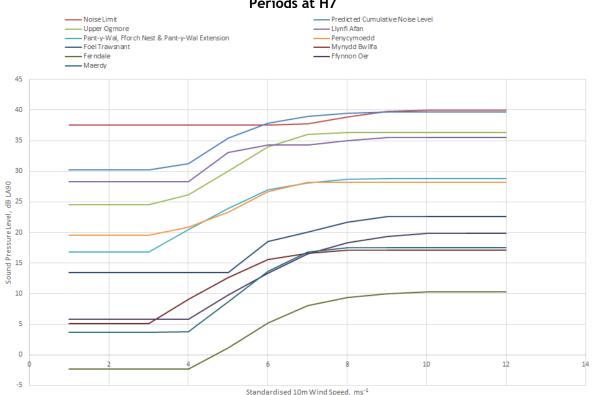

## Chart 11: Downwind Cumulative Predicted Noise Levels & Noise Limits during Daytime Periods at H7

Chart 12: Downwind Cumulative Predicted Noise Levels & Noise Limits during Daytime Periods at H13

Chart 13: Downwind Cumulative Predicted Noise Levels & Noise Limits during Night-Time Periods at H15