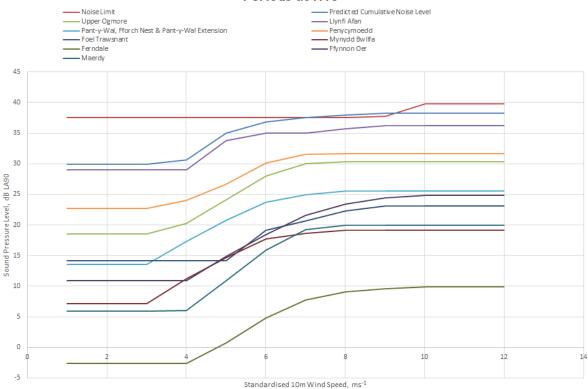

## Chart 11: Downwind Cumulative Predicted Noise Levels & Noise Limits during Daytime Periods at H7

Chart 12: Downwind Cumulative Predicted Noise Levels & Noise Limits during Daytime Periods at H13

Chart 13: Downwind Cumulative Predicted Noise Levels & Noise Limits during Night-Time Periods at H15