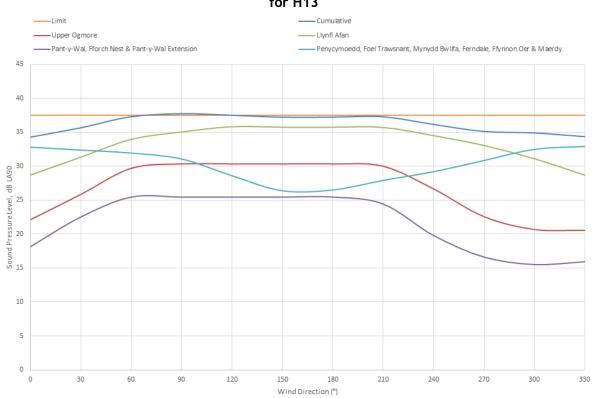

Chart 20: Cumulative Predicted Noise Levels by Direction & Noise Limit during Daytime Periods at H11

Chart 22: Cumulative Predicted Noise Levels by Direction & Noise Limit during Daytime Periods at H13