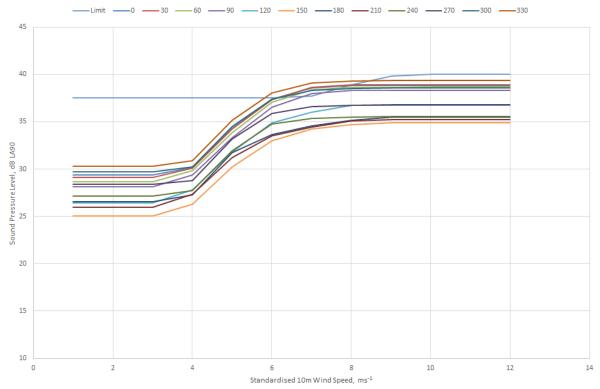

Chart 18: Cumulative Predicted Noise Levels by Direction & Noise Limit during Daytime Periods at H7

Chart 19: Directional Predicted Noise Level Breakdown during Daytime Periods at 7 ms<sup>-1</sup> for H7