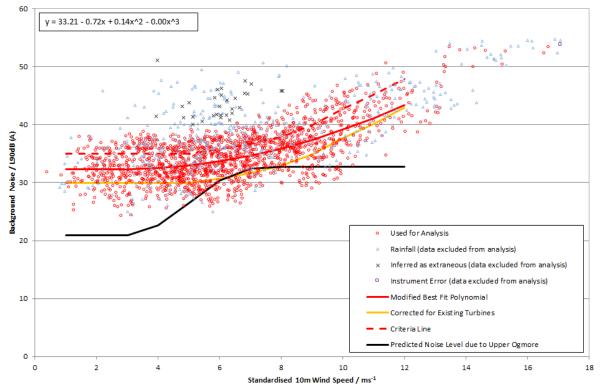

## Chart 3: Wind Speed and Direction during the Background Noise Survey at Ty-Talgarth

Chart 6: Downwind Predicted Noise Levels, Noise Limits and Background Noise Levels during Quiet Waking Hours at Queen Street