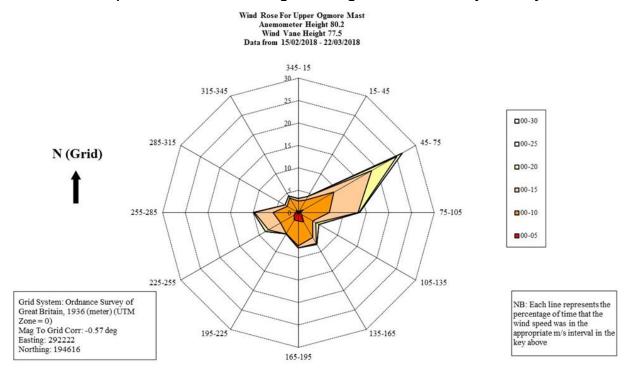

## Chart 1: Wind Speed and Direction during the Background Noise Survey at Nantymoel Farm

Chart 2: Wind Speed and Direction during the Background Noise Survey at Queen Street