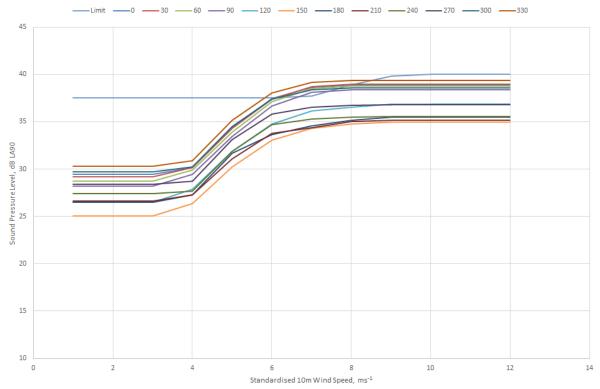

Chart 20: Cumulative Predicted Noise Levels by Direction & Noise Limit during Daytime Periods at H11

Chart 22: Cumulative Predicted Noise Levels by Direction & Noise Limit during Daytime Periods at H13