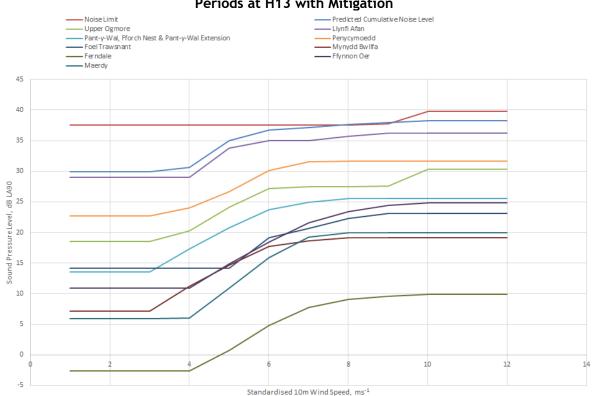

Chart 14: Downwind Cumulative Predicted Noise Levels & Noise Limits during Daytime Periods at H7 with Mitigation

Chart 15: Downwind Cumulative Predicted Noise Levels & Noise Limits during Daytime Periods at H13 with Mitigation