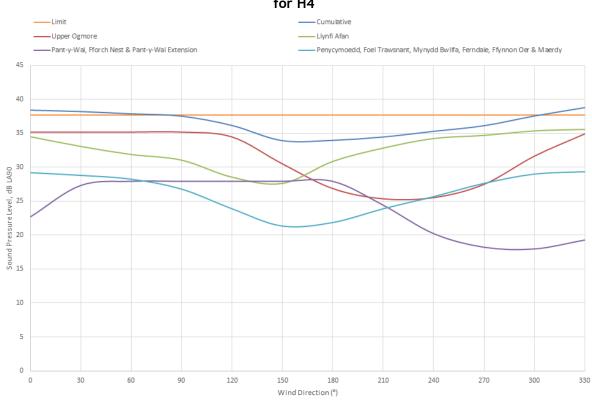

Chart 16: Cumulative Predicted Noise Levels by Direction & Noise Limit during Daytime Periods at H4

Chart 17: Directional Predicted Noise Level Breakdown during Daytime Periods at 7 ms<sup>-1</sup> for H4