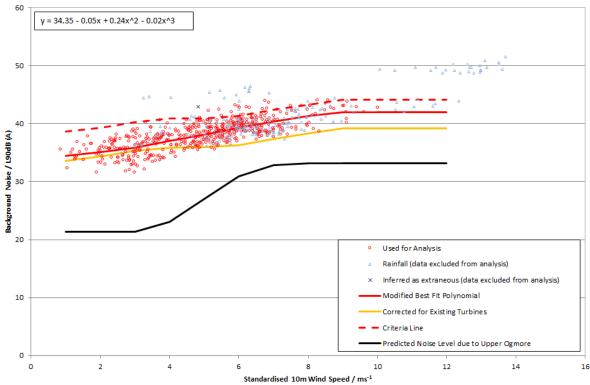

## Chart 3: Wind Speed and Direction during the Background Noise Survey at Ty-Talgarth

Chart 6: Downwind Predicted Noise Levels, Noise Limits and Background Noise Levels during Quiet Waking Hours at Queen Street