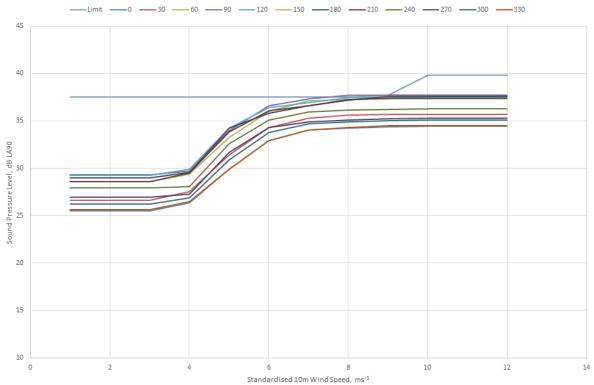

## Chart 11: Downwind Cumulative Predicted Noise Levels & Noise Limits during Daytime Periods at H7

Chart 12: Downwind Cumulative Predicted Noise Levels & Noise Limits during Daytime Periods at H13

Chart 13: Downwind Cumulative Predicted Noise Levels & Noise Limits during Night-Time Periods at H15