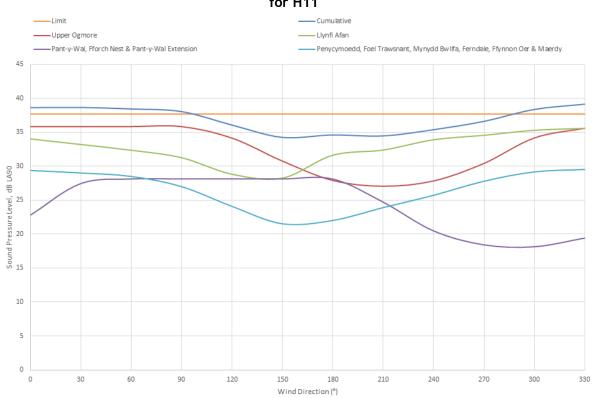

Chart 20: Cumulative Predicted Noise Levels by Direction & Noise Limit during Daytime Periods at H11

Chart 22: Cumulative Predicted Noise Levels by Direction & Noise Limit during Daytime Periods at H13