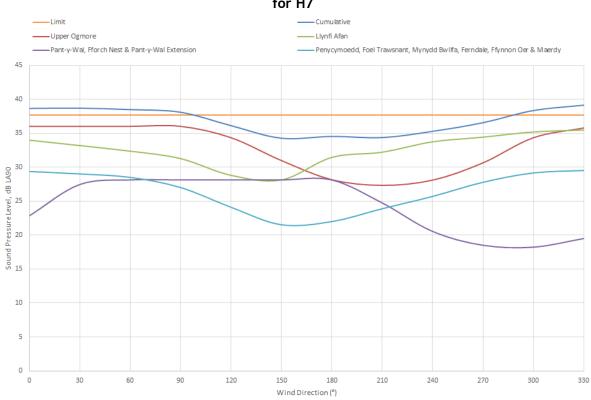

Chart 18: Cumulative Predicted Noise Levels by Direction & Noise Limit during Daytime Periods at H7

Chart 19: Directional Predicted Noise Level Breakdown during Daytime Periods at 7 ms<sup>-1</sup> for H7