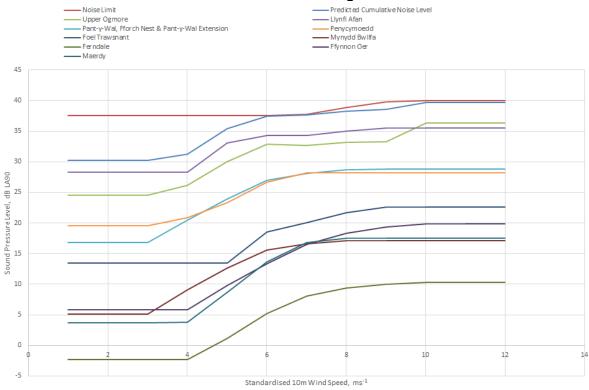

Chart 14: Downwind Cumulative Predicted Noise Levels & Noise Limits during Daytime Periods at H7 with Mitigation

Chart 15: Downwind Cumulative Predicted Noise Levels & Noise Limits during Daytime Periods at H13 with Mitigation