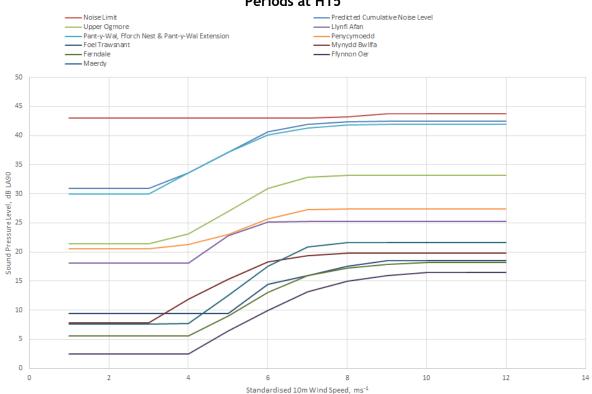

## Chart 11: Downwind Cumulative Predicted Noise Levels & Noise Limits during Daytime Periods at H7

Chart 12: Downwind Cumulative Predicted Noise Levels & Noise Limits during Daytime Periods at H13

Chart 13: Downwind Cumulative Predicted Noise Levels & Noise Limits during Night-Time Periods at H15