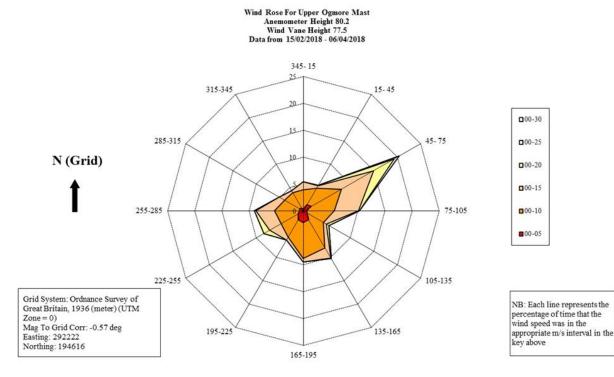

## Chart 1: Wind Speed and Direction during the Background Noise Survey at Nantymoel Farm

Chart 2: Wind Speed and Direction during the Background Noise Survey at Queen Street