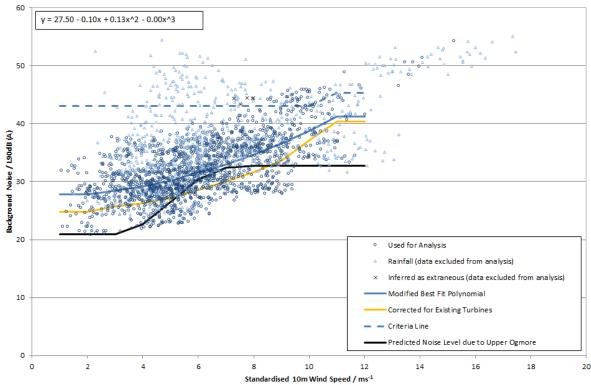

Chart 8: Downwind Predicted Noise Levels, Noise Limits and Background Noise Levels during Night-Time Periods at Nantymoel Farm

Chart 10: Downwind Predicted Noise Levels, Noise Limits and Background Noise Levels during Night-Time Periods at Ty-Talgarth