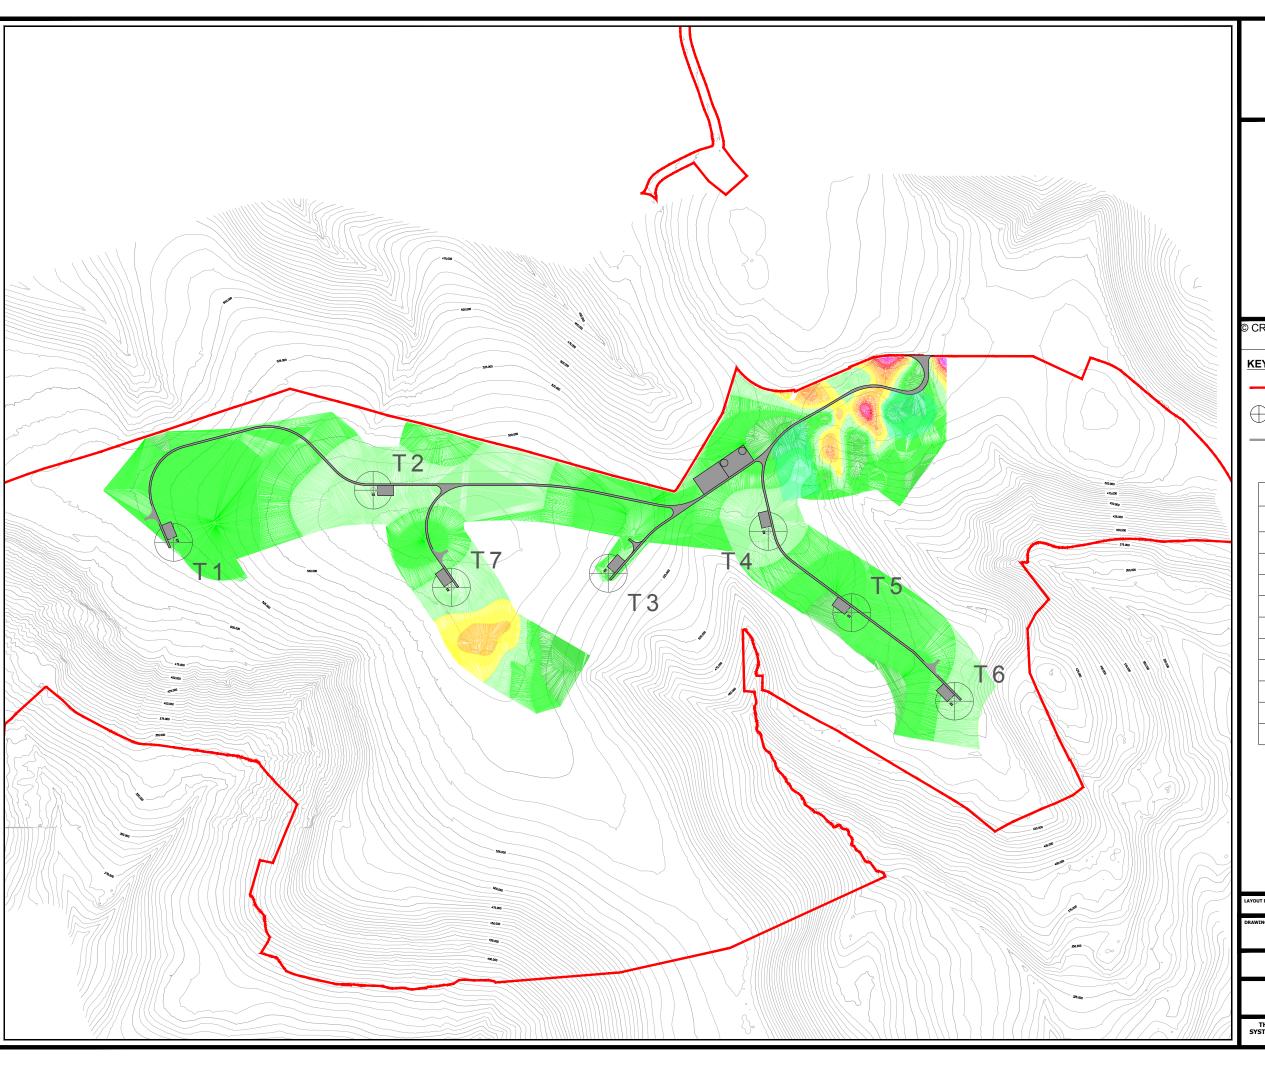

## **UPPER OGMORE WIND FARM**

FIGURE 8.1

**PEAT DEPTH MAP** 

© CROWN COPYRIGHT, ALL RIGHTS RESERVED 2018 LICENCE NUMBER 0100031673.

PLANNING APPLICATION BOUNDARY

PROPOSED TURBINE LOCATION

PROPOSED INFRASTRUCTURE

| PEAT DEPTH TABLE     |                      |        |
|----------------------|----------------------|--------|
| MINIMUM<br>DEPTH (m) | MAXIMUM<br>DEPTH (m) | COLOUR |
| -0.10                | 0.00                 |        |
| 0.00                 | 0.20                 |        |
| 0.20                 | 0.40                 |        |
| 0.40                 | 0.60                 |        |
| 0.60                 | 0.80                 |        |
| 0.80                 | 1.00                 |        |
| 1.00                 | 1.20                 |        |
| 1.20                 | 1.40                 |        |
| 1.40                 | 1.60                 |        |
| 1.60                 | 1.80                 |        |

02959DD0001-08

T-LAYOUT NO. PWALuog033

02959D2102-02

SCALE - 1:10,000 @ A3

**ENVIRONMENTAL STATEMENT** 2018

THIS DRAWING IS THE PROPERTY OF RENEWABLE ENERGY SYSTEMS LTD. AND NO REPRODUCTION MAY BE MADE IN WHOLE OR IN PART WITHOUT PERMISSION