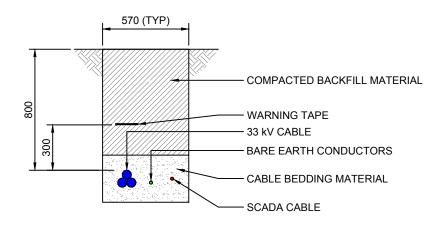

## TYPICAL DOUBLE CIRCUIT CABLE TRENCH



## TYPICAL CABLE CROSSING



TYPICAL SINGLE CIRCUIT TRACK CROSSING



# TYPICAL SINGLE CIRCUIT CABLE TRENCH



## WPD TYPICAL 66kV SINGLE CIRCUIT CABLE TRENCH



TYPICAL DOUBLE CIRCUIT TRACK CROSSING



UPPER OGMORE WIND FARM

**FIGURE 3.12** 

CABLE TRENCH DETAILS

## <u>NOTES</u>

- THIS DRAWING IS INDICATIVE ONLY AND IS SUBJECT TO CHANGE AT THE DETAILED DESIGN STAGE.
- 2. ALL DIMENSIONS IN MILLIMETRES.

N/A

T-LAYOUT NO. N/A

DRAWING NUMBER

02959D2241-01

SCALE - 1:25

ENVIRONMENTAL STATEMENT 2018

THIS DRAWING IS THE PROPERTY OF RENEWABLE ENERGY SYSTEMS LTD. AND NO REPRODUCTION MAY BE MADE IN WHOLE OR IN PART WITHOUT PERMISSION