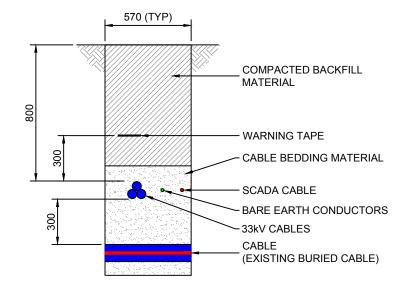

## TYPICAL DOUBLE CIRCUIT CABLE TRENCH



## TYPICAL CABLE CROSSING



TYPICAL SINGLE CIRCUIT TRACK CROSSING



# TYPICAL SINGLE CIRCUIT CABLE TRENCH



## WPD TYPICAL 66kV SINGLE CIRCUIT CABLE TRENCH



TYPICAL DOUBLE CIRCUIT TRACK CROSSING



UPPER OGMORE WIND FARM

**FIGURE 3.12** 

CABLE TRENCH DETAILS

## <u>NOTES</u>

- THIS DRAWING IS INDICATIVE ONLY AND IS SUBJECT TO CHANGE AT THE DETAILED DESIGN STAGE.
- 2. ALL DIMENSIONS IN MILLIMETRES.

N/A

T-LAYOUT NO. N/A

DRAWING NUMBER

02959D2241-01

SCALE - 1:25

ENVIRONMENTAL STATEMENT 2018

THIS DRAWING IS THE PROPERTY OF RENEWABLE ENERGY SYSTEMS LTD. AND NO REPRODUCTION MAY BE MADE IN WHOLE OR IN PART WITHOUT PERMISSION