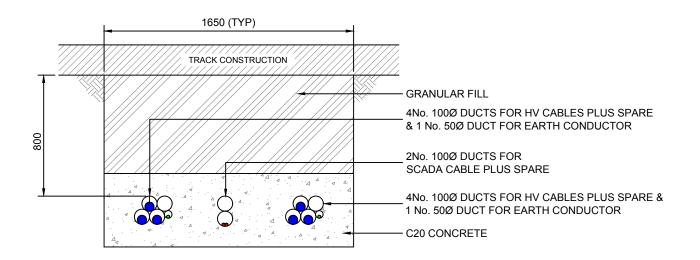

## TYPICAL DOUBLE CIRCUIT CABLE TRENCH



## TYPICAL CABLE CROSSING



TYPICAL SINGLE CIRCUIT TRACK CROSSING



# TYPICAL SINGLE CIRCUIT CABLE TRENCH



## WPD TYPICAL 66kV SINGLE CIRCUIT CABLE TRENCH



TYPICAL DOUBLE CIRCUIT TRACK CROSSING



UPPER OGMORE WIND FARM

**FIGURE 3.12** 

CABLE TRENCH DETAILS

## <u>NOTES</u>

- THIS DRAWING IS INDICATIVE ONLY AND IS SUBJECT TO CHANGE AT THE DETAILED DESIGN STAGE.
- 2. ALL DIMENSIONS IN MILLIMETRES.

N/A

T-LAYOUT NO. N/A

DRAWING NUMBER

02959D2241-01

SCALE - 1:25

ENVIRONMENTAL STATEMENT 2018

THIS DRAWING IS THE PROPERTY OF RENEWABLE ENERGY SYSTEMS LTD. AND NO REPRODUCTION MAY BE MADE IN WHOLE OR IN PART WITHOUT PERMISSION