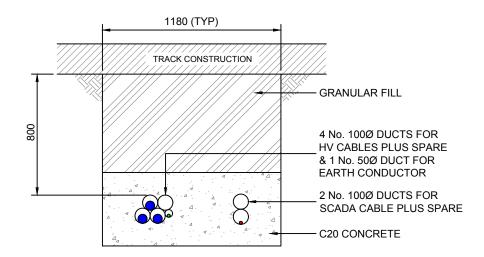

## TYPICAL DOUBLE CIRCUIT CABLE TRENCH



## TYPICAL CABLE CROSSING



TYPICAL SINGLE CIRCUIT TRACK CROSSING



# TYPICAL SINGLE CIRCUIT CABLE TRENCH



## WPD TYPICAL 66kV SINGLE CIRCUIT CABLE TRENCH



TYPICAL DOUBLE CIRCUIT TRACK CROSSING



UPPER OGMORE WIND FARM

**FIGURE 3.12** 

CABLE TRENCH DETAILS

## <u>NOTES</u>

- THIS DRAWING IS INDICATIVE ONLY AND IS SUBJECT TO CHANGE AT THE DETAILED DESIGN STAGE.
- 2. ALL DIMENSIONS IN MILLIMETRES.

N/A

T-LAYOUT NO. N/A

DRAWING NUMBER

02959D2241-01

SCALE - 1:25

ENVIRONMENTAL STATEMENT 2018

THIS DRAWING IS THE PROPERTY OF RENEWABLE ENERGY SYSTEMS LTD. AND NO REPRODUCTION MAY BE MADE IN WHOLE OR IN PART WITHOUT PERMISSION