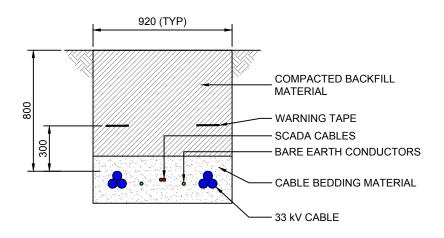

## TYPICAL DOUBLE CIRCUIT CABLE TRENCH



## TYPICAL CABLE CROSSING



TYPICAL SINGLE CIRCUIT TRACK CROSSING



# TYPICAL SINGLE CIRCUIT CABLE TRENCH



## WPD TYPICAL 66kV SINGLE CIRCUIT CABLE TRENCH



TYPICAL DOUBLE CIRCUIT TRACK CROSSING



UPPER OGMORE WIND FARM

**FIGURE 3.12** 

CABLE TRENCH DETAILS

## <u>NOTES</u>

- THIS DRAWING IS INDICATIVE ONLY AND IS SUBJECT TO CHANGE AT THE DETAILED DESIGN STAGE.
- 2. ALL DIMENSIONS IN MILLIMETRES.

N/A

T-LAYOUT NO. N/A

DRAWING NUMBER

02959D2241-01

SCALE - 1:25

ENVIRONMENTAL STATEMENT 2018

THIS DRAWING IS THE PROPERTY OF RENEWABLE ENERGY SYSTEMS LTD. AND NO REPRODUCTION MAY BE MADE IN WHOLE OR IN PART WITHOUT PERMISSION