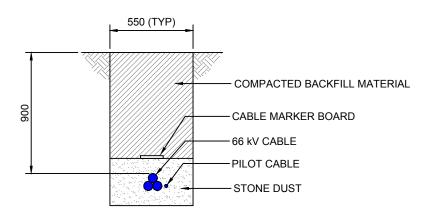

# TYPICAL SINGLE CIRCUIT CABLE TRENCH

## WPD TYPICAL 66kV SINGLE CIRCUIT CABLE TRENCH

TYPICAL DOUBLE CIRCUIT TRACK CROSSING

UPPER OGMORE WIND FARM

**FIGURE 3.12** 

CABLE TRENCH DETAILS