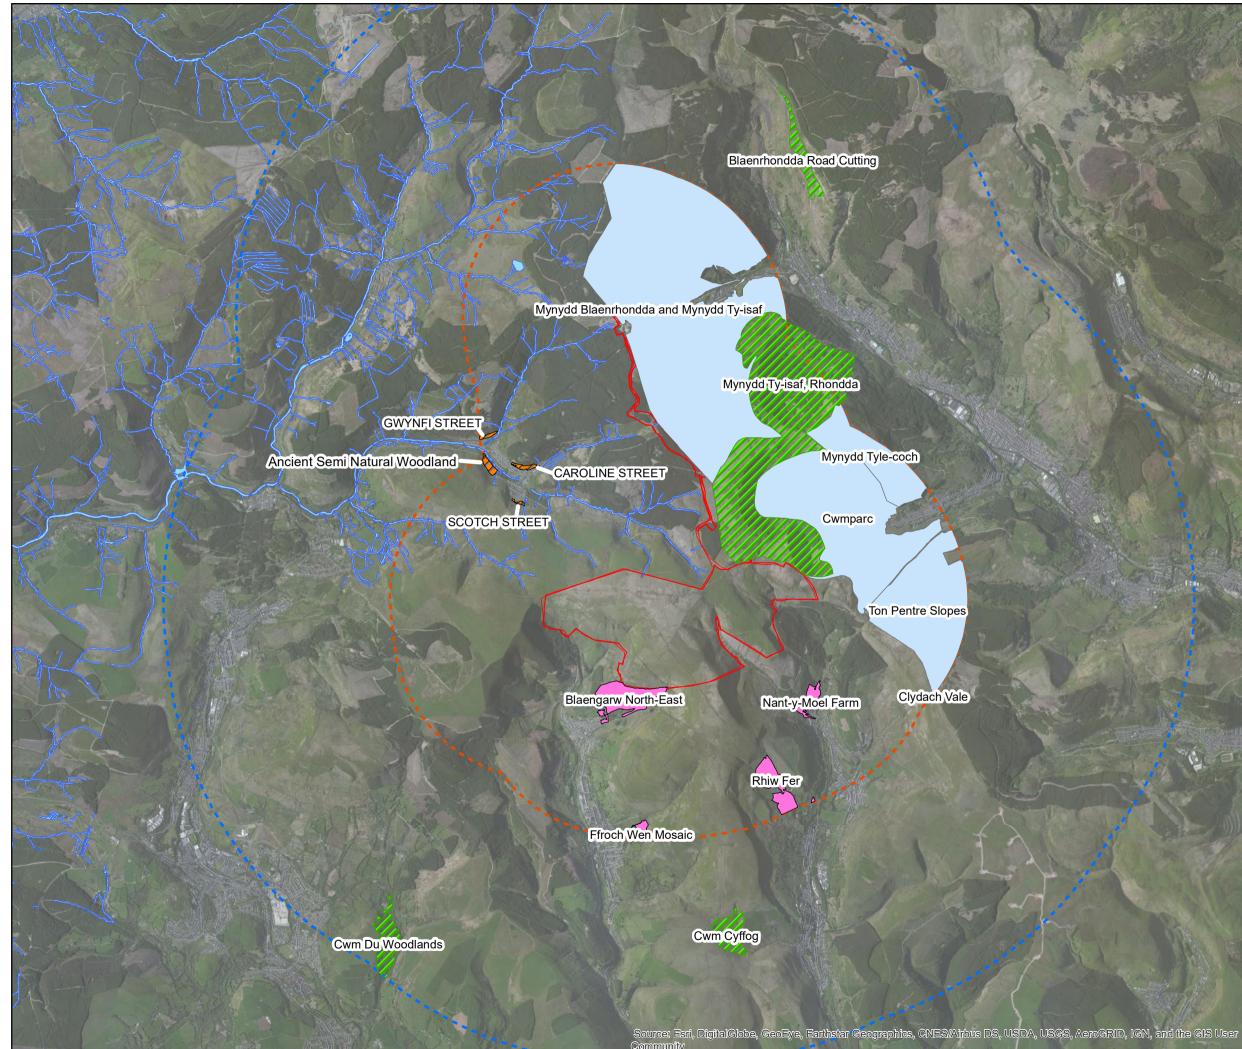

|                                                                                                                                            |                  |                    | C          |          |
|--------------------------------------------------------------------------------------------------------------------------------------------|------------------|--------------------|------------|----------|
| UPPER OGMORE WINDFARM                                                                                                                      |                  |                    |            |          |
| Figure 6.5: Designated sites                                                                                                               |                  |                    |            |          |
|                                                                                                                                            |                  |                    |            |          |
|                                                                                                                                            | Site bo          | oundary            |            |          |
|                                                                                                                                            | 2 km s           | site buffer        |            |          |
| 1                                                                                                                                          | 5 km s           | site buffer        |            |          |
| Designated                                                                                                                                 | Sites            |                    |            |          |
|                                                                                                                                            |                  | of Special \$<br>) | Scientific | Interest |
| Sites of Im<br>(SINC)                                                                                                                      | portanc          | e for Natur        | e Conse    | rvation  |
|                                                                                                                                            | Neath            | Port Talbo         | t          |          |
|                                                                                                                                            | NPT Watercourses |                    |            |          |
|                                                                                                                                            | Bridge           | end                |            |          |
|                                                                                                                                            | Rhond            | lda Cynon          | Taf        |          |
|                                                                                                                                            |                  |                    |            |          |
|                                                                                                                                            |                  |                    |            |          |
|                                                                                                                                            |                  |                    |            |          |
|                                                                                                                                            |                  |                    |            |          |
|                                                                                                                                            |                  |                    |            |          |
|                                                                                                                                            |                  |                    |            |          |
|                                                                                                                                            |                  |                    |            |          |
|                                                                                                                                            |                  |                    |            |          |
|                                                                                                                                            |                  |                    |            |          |
|                                                                                                                                            |                  |                    |            | N        |
|                                                                                                                                            |                  |                    |            | <b></b>  |
| Reproduced from Ordnance Survey digital data<br>© Crown Copyright 2018. All rights reserved.<br>License number 0100031673.                 |                  |                    |            |          |
|                                                                                                                                            | 01001-01         | T-LAYOUT NO        | . N/A      |          |
| DRAWING NUMBER                                                                                                                             |                  | N/A                |            |          |
| SC                                                                                                                                         | ALE -            | 1:50,00            | 0 @ /      | A3       |
| ENVIRONMENTAL STATEMENT<br>2018                                                                                                            |                  |                    |            |          |
| THIS DRAWING IS THE PROPERTY OF RENEWABLE ENERGY<br>SYSTEMS LTD. AND NO REPRODUCTION MAY BE MADE IN<br>WHOLE OR IN PART WITHOUT PERMISSION |                  |                    |            |          |