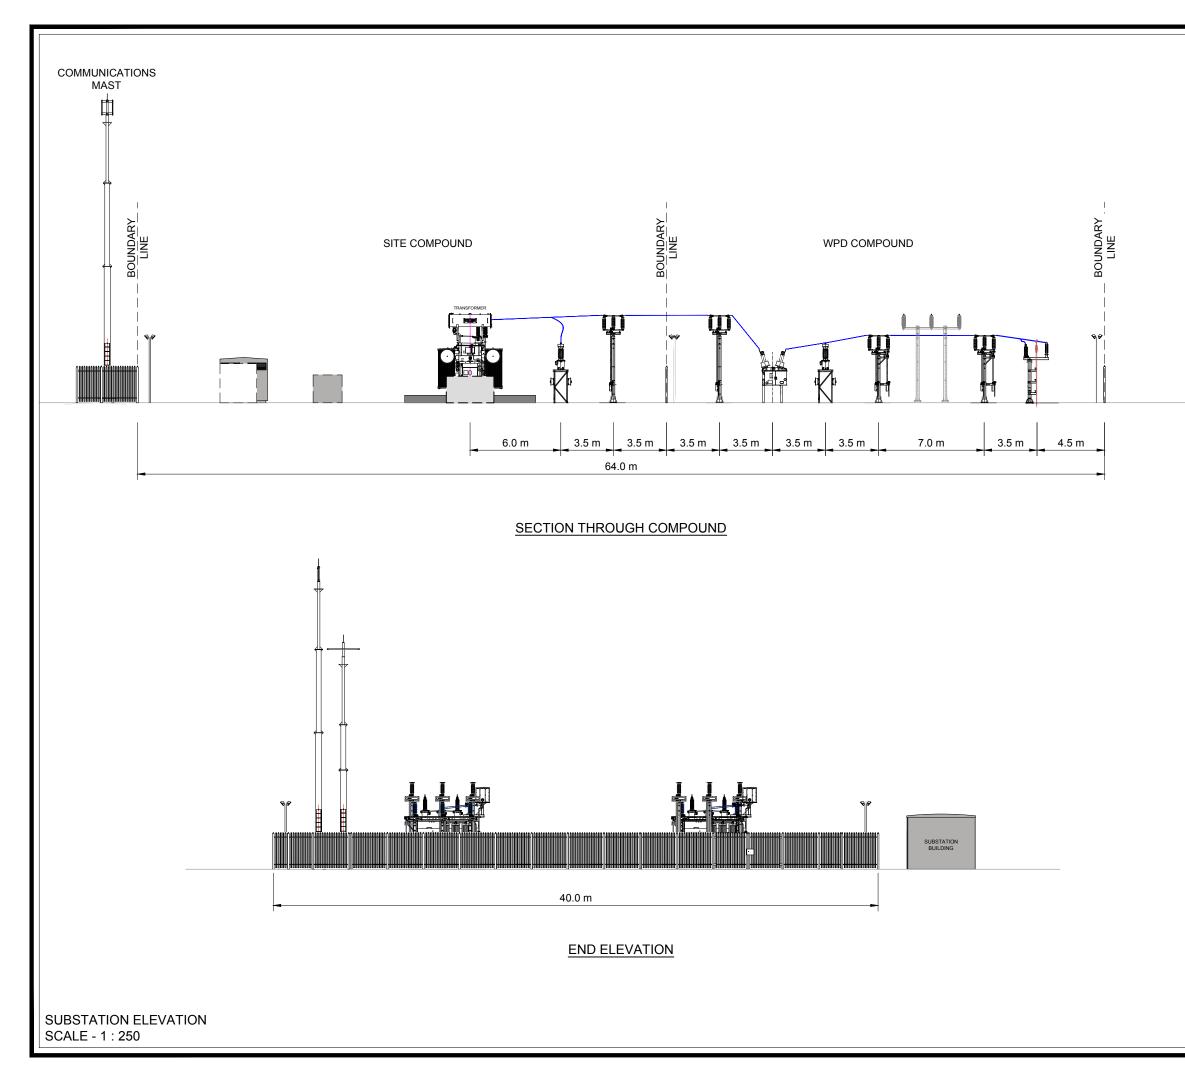

| res.                                                                                                                                                                                                                                                                                                                            |
|---------------------------------------------------------------------------------------------------------------------------------------------------------------------------------------------------------------------------------------------------------------------------------------------------------------------------------|
| UPPER OGMORE<br>WIND FARM                                                                                                                                                                                                                                                                                                       |
| FIGURE 3.6                                                                                                                                                                                                                                                                                                                      |
| SUBSTATION BUILDING<br>AND COMPOUND                                                                                                                                                                                                                                                                                             |
| © CROWN COPYRIGHT, ALL RIGHTS RESERVED<br>2018 LICENCE NUMBER 0100031673.                                                                                                                                                                                                                                                       |
| NOTES:                                                                                                                                                                                                                                                                                                                          |
| 1. ELEVATIONS SHOWN INDICATIVELY.                                                                                                                                                                                                                                                                                               |
| 2. BUILDING FINISHES SHALL BE FACTORY<br>TYPE FINISH (EG. GLASS REINFORCED<br>PLASTIC).                                                                                                                                                                                                                                         |
| 3. TRANSFORMER HEIGHT SHOWN<br>INDICATIVELY AND EXCLUDES ANY<br>RAISED PLINTHS OR BUNDS. FINAL<br>OVERALL HEIGHT DEPENDENT ON FINAL<br>BUND DESIGN.                                                                                                                                                                             |
| FINISH COLOURS:<br>THE FOLLOWING FINISH COLOURS ARE<br>PROVIDED AS A GUIDE ONLY. ACCURACY OF<br>COLOURS IS DEPENDENT ON DISPLAY /<br>PLOTTER COLOUR SETTINGS AND<br>CALIBRATION. THE COLOURS BELOW MAY BE<br>SUBSTITUTED BY A SIMILAR SHADE TO SUIT<br>SUPPLY AVAILABILITY. COLOURS SHOWN IN<br>ELEVATIONS ARE INDICATIVE ONLY. |
| LIGHT GREY - BUILDINGS AND<br>FENCES                                                                                                                                                                                                                                                                                            |
| (GOOSE GREY - BS4800 REF.00.A.05)<br><u>SHEET 1 OF 2</u>                                                                                                                                                                                                                                                                        |
| LAYOUT DWG N/A T-LAYOUT NO. N/A                                                                                                                                                                                                                                                                                                 |
| Drawing NUMBER 02959D2230-01                                                                                                                                                                                                                                                                                                    |
| SCALE - AS SHOWN                                                                                                                                                                                                                                                                                                                |
| ENVIRONMENTAL STATEMENT<br>2018                                                                                                                                                                                                                                                                                                 |
| THIS DRAWING IS THE PROPERTY OF RENEWABLE ENERGY<br>SYSTEMS LTD. AND NO REPRODUCTION MAY BE MADE IN WHOLE<br>OR IN PART WITHOUT PERMISSION                                                                                                                                                                                      |