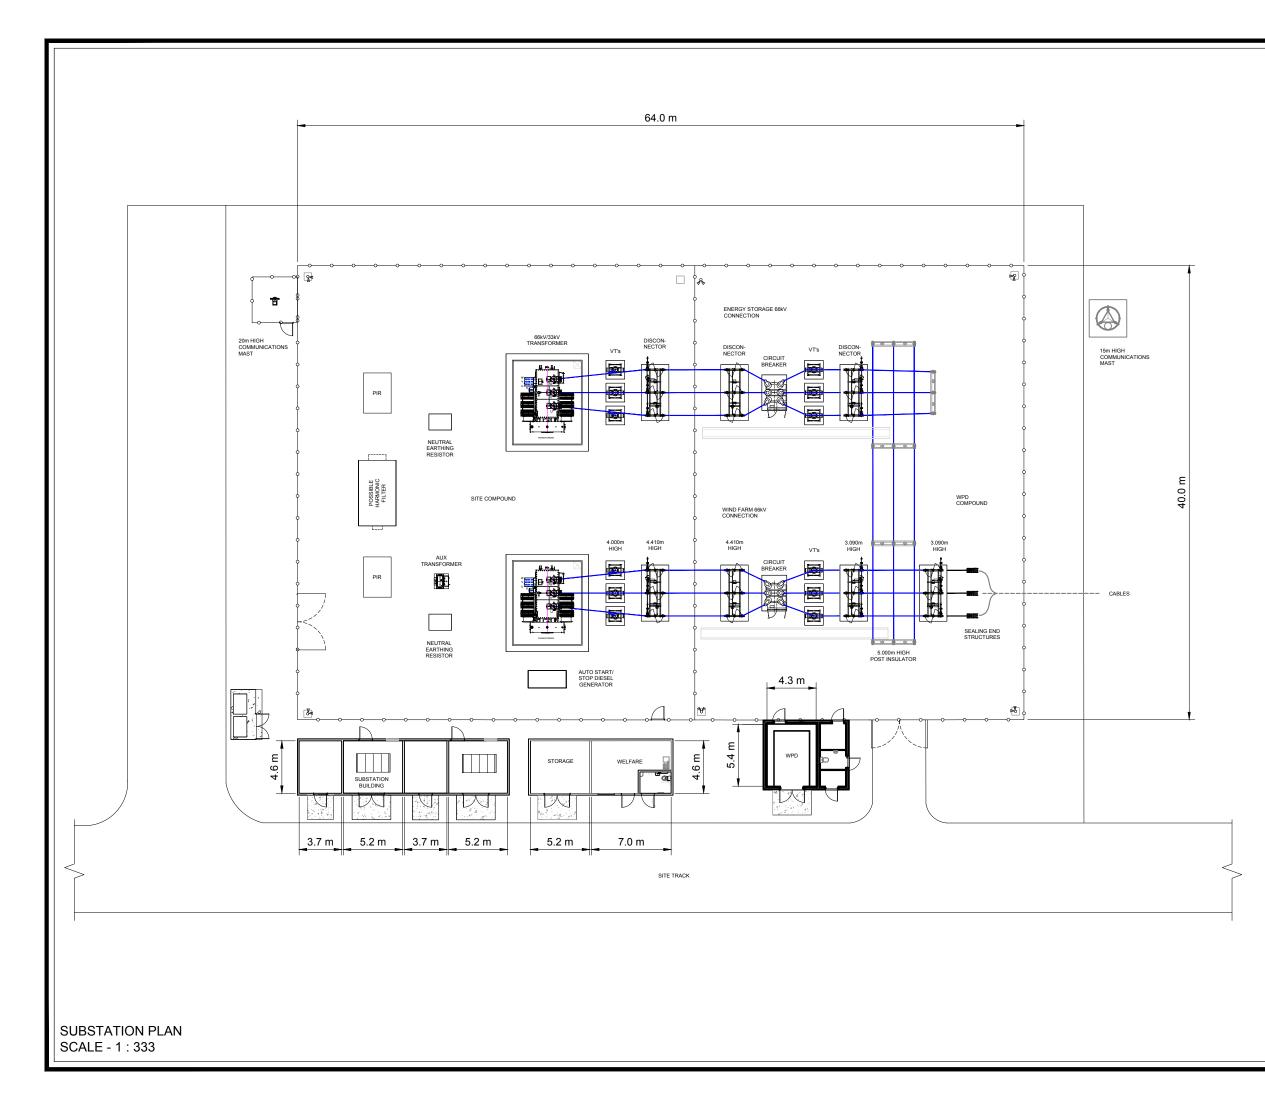

| res.                                                                                                                                                                                                                                                                                                                            |
|---------------------------------------------------------------------------------------------------------------------------------------------------------------------------------------------------------------------------------------------------------------------------------------------------------------------------------|
| UPPER OGMORE<br>WIND FARM                                                                                                                                                                                                                                                                                                       |
| FIGURE 3.6                                                                                                                                                                                                                                                                                                                      |
| SUBSTATION BUILDING<br>AND COMPOUND                                                                                                                                                                                                                                                                                             |
| © CROWN COPYRIGHT, ALL RIGHTS RESERVED<br>2018 LICENCE NUMBER 0100031673.                                                                                                                                                                                                                                                       |
| NOTES:                                                                                                                                                                                                                                                                                                                          |
| 1. ELEVATIONS SHOWN INDICATIVELY.                                                                                                                                                                                                                                                                                               |
| 2. BUILDING FINISHES SHALL BE FACTORY<br>TYPE FINISH (EG. GLASS REINFORCED<br>PLASTIC).                                                                                                                                                                                                                                         |
| 3. TRANSFORMER HEIGHT SHOWN<br>INDICATIVELY AND EXCLUDES ANY<br>RAISED PLINTHS OR BUNDS. FINAL<br>OVERALL HEIGHT DEPENDENT ON FINAL<br>BUND DESIGN.                                                                                                                                                                             |
| FINISH COLOURS:<br>THE FOLLOWING FINISH COLOURS ARE<br>PROVIDED AS A GUIDE ONLY. ACCURACY OF<br>COLOURS IS DEPENDENT ON DISPLAY /<br>PLOTTER COLOUR SETTINGS AND<br>CALIBRATION. THE COLOURS BELOW MAY BE<br>SUBSTITUTED BY A SIMILAR SHADE TO SUIT<br>SUPPLY AVAILABILITY. COLOURS SHOWN IN<br>ELEVATIONS ARE INDICATIVE ONLY. |
| LIGHT GREY - BUILDINGS AND<br>FENCES                                                                                                                                                                                                                                                                                            |
| (GOOSE GREY - BS4800 REF.00.A.05)<br><u>SHEET 1 OF 2</u>                                                                                                                                                                                                                                                                        |
| LAYOUT DWG N/A T-LAYOUT NO. N/A                                                                                                                                                                                                                                                                                                 |
| Drawing NUMBER 02959D2230-01                                                                                                                                                                                                                                                                                                    |
| SCALE - AS SHOWN                                                                                                                                                                                                                                                                                                                |
| ENVIRONMENTAL STATEMENT<br>2018                                                                                                                                                                                                                                                                                                 |
| THIS DRAWING IS THE PROPERTY OF RENEWABLE ENERGY<br>SYSTEMS LTD. AND NO REPRODUCTION MAY BE MADE IN WHOLE<br>OR IN PART WITHOUT PERMISSION                                                                                                                                                                                      |