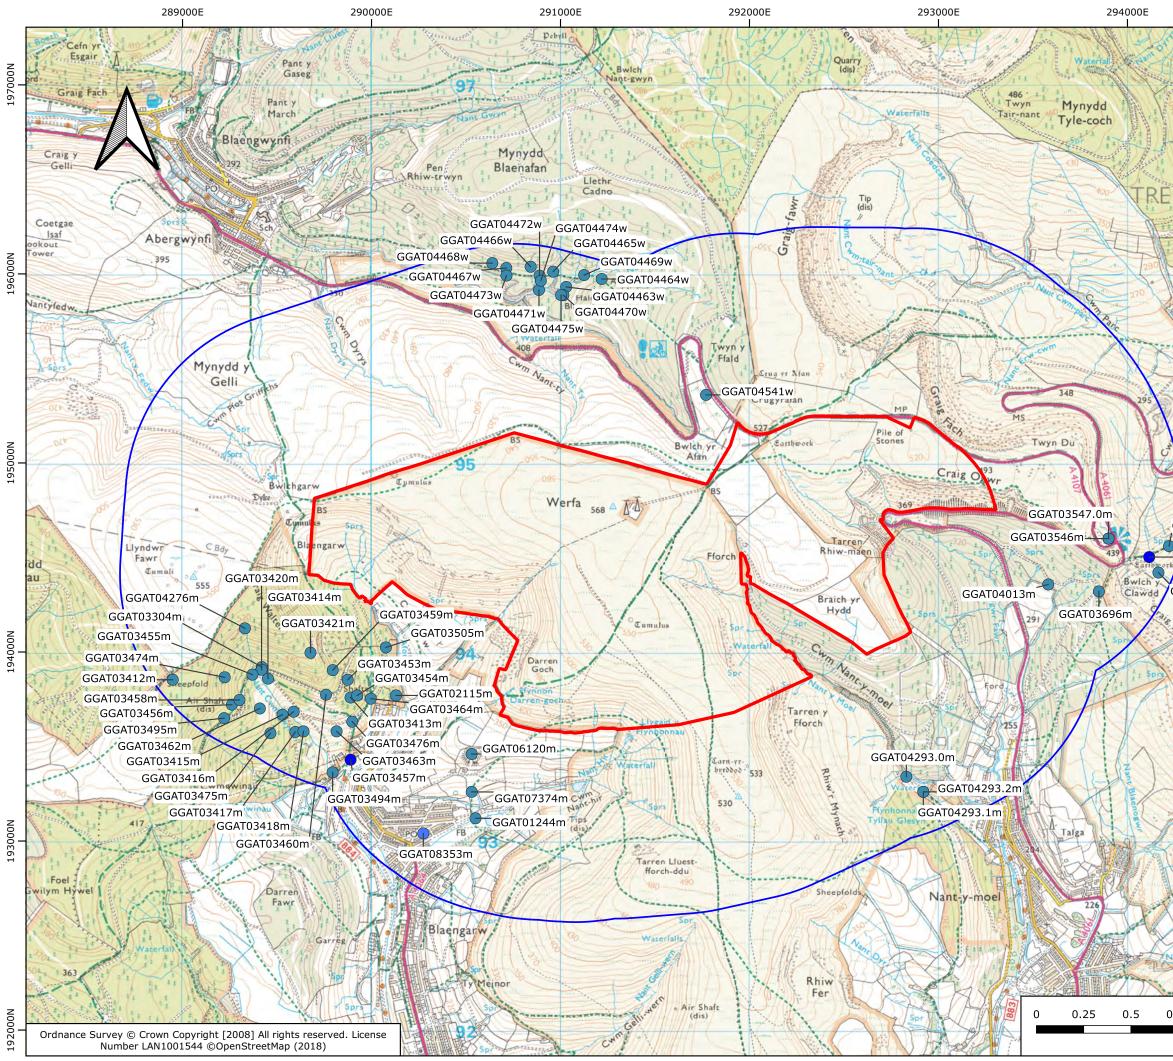

| Boch<br>Rhiw<br>Ogofau<br>Gr           | res                                                                                                                                                        |
|----------------------------------------|------------------------------------------------------------------------------------------------------------------------------------------------------------|
| ORCHY                                  | UPPER OGMORE<br>WIND FARM                                                                                                                                  |
|                                        | Figure 7.2b                                                                                                                                                |
|                                        | Entries for known<br>archaeology of Post<br>Medieval to Modern date<br>within 1km recorded on<br>the GGAT HER                                              |
| S VIS                                  |                                                                                                                                                            |
| GGAT08350m<br>GGAT08341m<br>GGAT08340m | <ul> <li>Application Site</li> <li>1km Study Area</li> <li>GGAT HER Sites</li> <li>Post Medieval</li> <li>Post Medieval, Modern</li> <li>Modern</li> </ul> |
| Contraction of the second              | LAYOUT_DWG LAYOUT_NUMBER: b                                                                                                                                |
|                                        | DRAWING_NUMBER: 7.2                                                                                                                                        |
| ant y Plosp<br>Cwm-y-ffosp             | original scale at A3: 1:20000                                                                                                                              |
| .75 1 km                               |                                                                                                                                                            |
|                                        | THIS DRAWING IS THE PROPERTY OF RENEWABLE ENERGY<br>SYSTEMS LTD, AND NO REPRODUCTION MAY BE MADE IN<br>WHOLE OR IN PART WITHOUT PERMISSION                 |